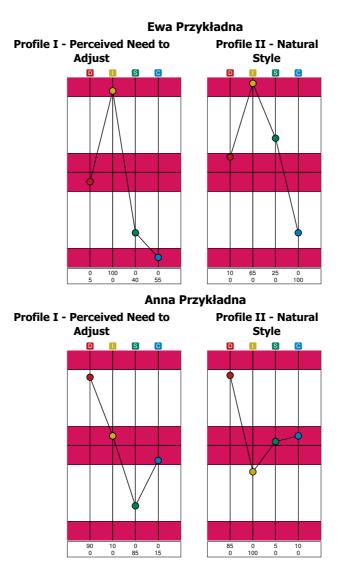

## Ewa Przykładna

Extroverted, communicative, talkative, open, sociable, calm, independent, emotional, thorough, peaceful, pleasant, strong-willed, decisive, nice.

## Anna Przykładna

Direct, determined, logical, firm, demanding, distant, decisive, goal-oriented, innovative, thorough, exact, ambitious, sensible, strong-willed.