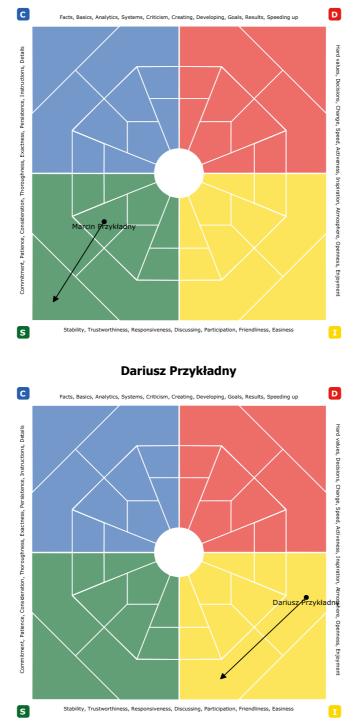

## Marcin Przykładny

Calm, steady, patient, friendly, meticulous, thorough, modest, detail-oriented, dutiful, sincere, receptive conversationalist, careful, obedient, not irritating, teamworking.

## **Dariusz Przykładny**

Social, sociable, hardheaded, emotional, active, communicative, spontaneous, enthusiastic, inspiring, ambitious, decisive, goal-oriented, direct.

## Dariusz Przykładny

| Extended DISC <sup>®</sup> Behavioral Analysis |            |  |
|------------------------------------------------|------------|--|
| Zespół X                                       |            |  |
| Organization:                                  | Date:      |  |
| XYZ sp. z o.o.                                 | 15.11.2022 |  |