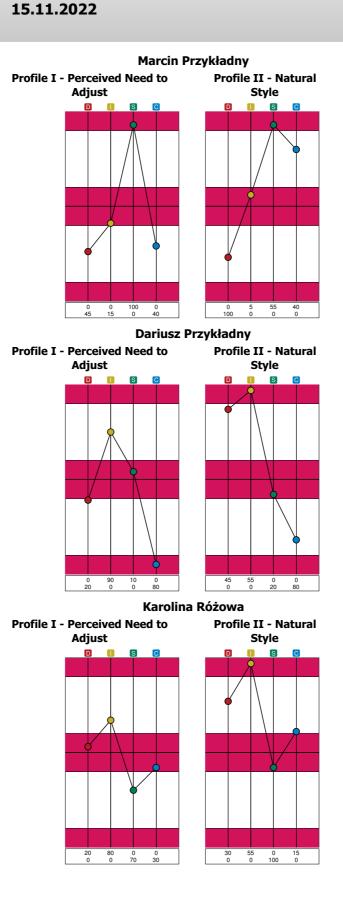

## Marcin Przykładny

Calm, steady, patient, friendly, meticulous, thorough, modest, detail-oriented, dutiful, sincere, receptive conversationalist, careful, obedient, not irritating, teamworking.

## **Dariusz Przykładny**

Social, sociable, hardheaded, emotional, active, communicative, spontaneous, enthusiastic, inspiring, ambitious, decisive, goal-oriented, direct.

## Karolina Różowa

Extroverted, sociable, social, active, alert, idea generator, purposeful, ambitious, seeks new contacts, exact, follows instructions, inspiring.