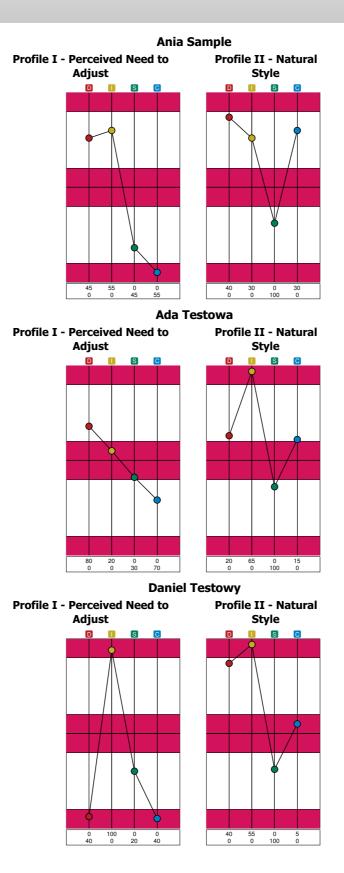

## Ania Sample

Decisive, purposeful, bold, social, motivating, competitive, active, alert, exact, smart, open, strong-willed, goaloriented, creative, conscientious.

## Ada Testowa

People-oriented, inspiring, outspoken, active, busy, conversationalist, social, positive, goal-oriented, values instructions, kind, talkative, likes change, spontaneous.

## **Daniel Testowy**

Busy, active, extroverted, people-oriented, inspiring, participating, goal-oriented, outspoken, talkative, organization-oriented, accepts authority, decisive, ambitious.

Zespół X

Organization: