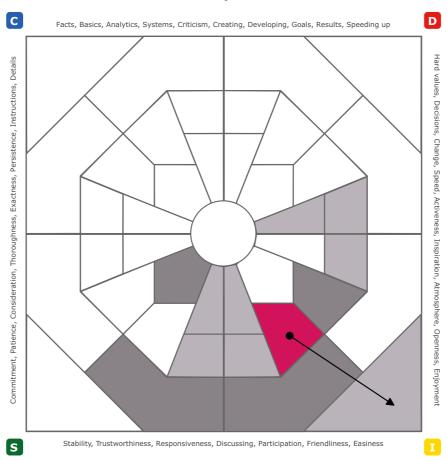

# **Flexibility Zones**

Natural Flexibility Zone = The area where the profile will most probably shift

| Extended DISC <sup>®</sup> Behavioral Analysis |            |  |  |  |  |  |
|------------------------------------------------|------------|--|--|--|--|--|
| Zespół X                                       |            |  |  |  |  |  |
| Organization:                                  | Date:      |  |  |  |  |  |
| XYZ sp. z o.o.                                 | 15.11.2022 |  |  |  |  |  |
|                                                |            |  |  |  |  |  |