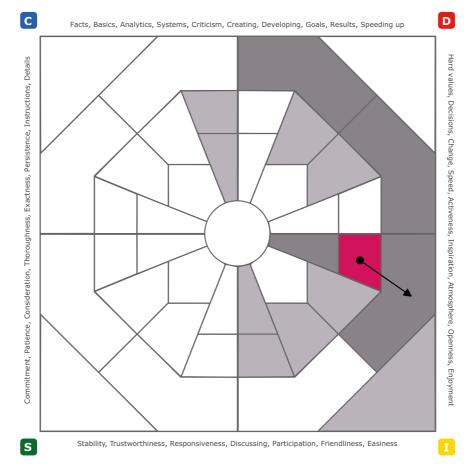

# **Flexibility Zones**

Natural Flexibility Zone = The area where the profile will most probably shift

| Extended DISC <sup>®</sup> Behavioral Analysis |            |  |  |  |  |  |
|------------------------------------------------|------------|--|--|--|--|--|
| Zespół X                                       |            |  |  |  |  |  |
| Organization:                                  | Date:      |  |  |  |  |  |
| XYZ sp. z o.o.                                 | 15.11.2022 |  |  |  |  |  |
|                                                |            |  |  |  |  |  |