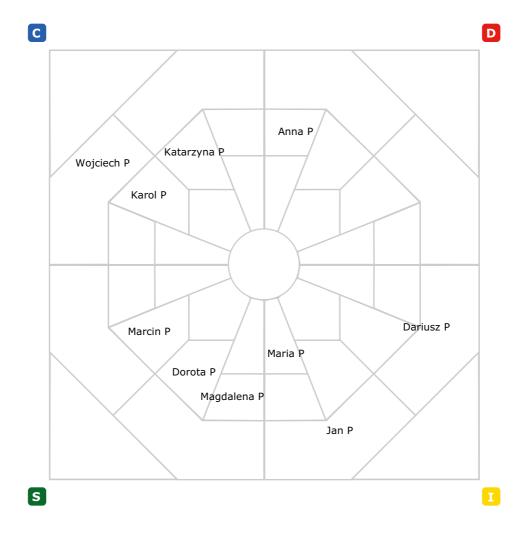

## **Natural Behaviour Styles**

The following map presents natural behaviour styles of individual persons.

#### **Questions Useful in the Team Analysis**

- What are the specific strengths of individual persons?
- Are current tasks of individual persons consistent with their predispositions?
- Is there a possibility of using the employees' potential better?
- What can relationships between individual persons be like?
- Is the team diverse or rather homogenous? What does it mean for us?
- Are there sub-groups in the team? Don't similar persons excessively seek each other's company?
- As a team, do we fully utilise our potential?
- Can potential risks in efficient communication and cooperation between individual persons be noticed?
- How can we avoid those threats?