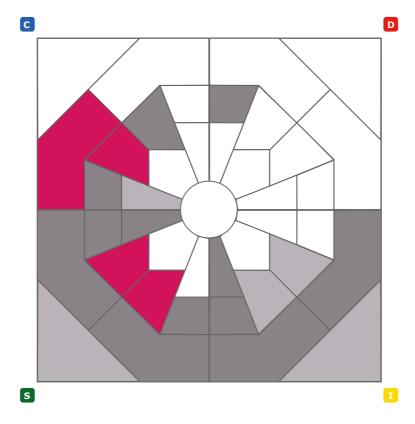

#### **Team Characteristics**

The Diamond below shows which behaviours are the most characteristic for the team and which require higher energy and more attention.

The shaded areas show behaviour styles which are the most visible ones in the team. Due to the significant intensity of those styles, the team may be perceived this way outside. Behaviours characteristic for the most intensive styles may also become apparent particularly in situations of increased stress, pressure or tension. White fields show behaviour areas which may also be undertaken by the team but may require conscious effort and concentration.

| vnat conclusions may you draw from the above map as a team leader? |  |
|--------------------------------------------------------------------|--|
|                                                                    |  |
|                                                                    |  |
|                                                                    |  |
|                                                                    |  |
|                                                                    |  |