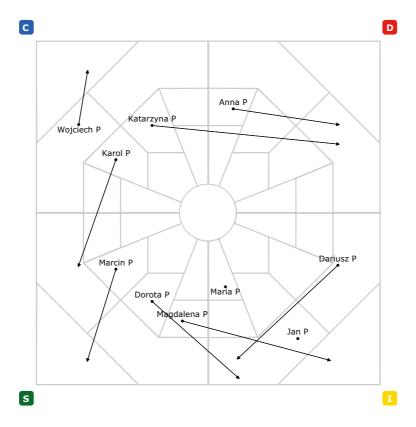

### **Natural and Adjusted Styles of Team Members**

The following map on the Extended DISC Diamond shows both the natural style of behaviour (beginning of the arrow) and the adapted style of behaviour (tip of the arrow) of all team members.

## **Questions Useful to Team Analysis**

- What direction is shown by the arrows?
- Can some regularity be noticed in this respect?
- Do most arrows point in the same direction?
- Do arrows have two main directions?
- Is there some clear direction from which the arrows point? What can be the reason for this?