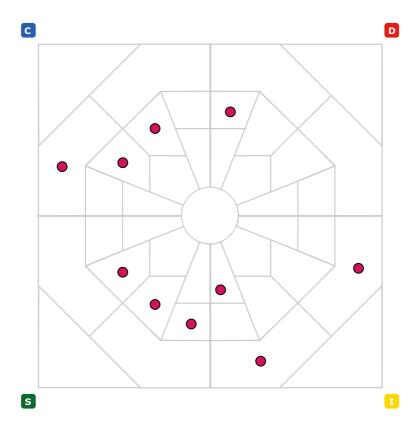

The following map presents natural styles of team members' behaviour.

#### **Questions Help to Team Analysis**

- What are the team's strengths? In which area are there the largest number of points?
- How does the general distribution of results compare to tasks and objectives placed before the team?
- Are there any areas on the diamond in which there is no one? What is the effect of this on the efficiency of the team?
- What is the best way to communicate with such a team? What is it worth noting?